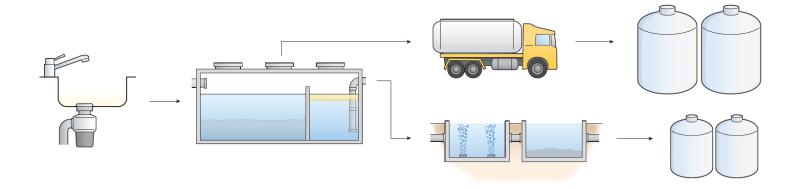

#### THE WESTERN HARBOR: NOVEL TECHNOLOGY

- Vacuum system
- Food waste disposer

#### **FROM BINS TO PIPES**