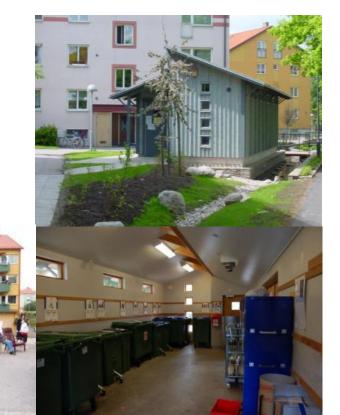

#### THE ECO CITY AUGUSTENBORG - BEHAVIOR

- Existing residential area
- Recycling buildings and bins
- All fractions within the area

 Close, user friendly, visible, flexible

#### THE ECO CITY AUGUSTENBORG

- Recycling starts in the kitchen
- Let the waste system communicate
- People are driven by habits and standards