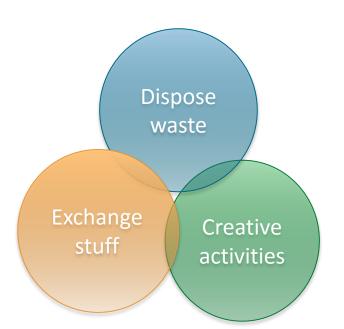

# BETUBEN

We hope ReTuren will be a creative workshop and a social meeting place

#### **JOINT WASTE SYSTEM**

- Underground waste system
- Waste disposers
- Urban Reuse Centre
- VA SYD owns and maintains