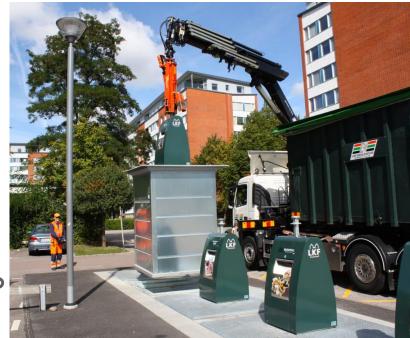

#### **FROM BINS TO PIPES**

#### **JOINT WASTE SYSTEM**

- Underground waste system
- Waste disposers
- Urban Reuse Centre
- VA SYD owns and maintains